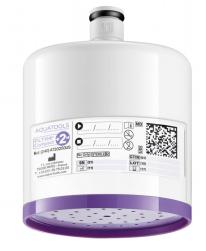

# **FILT'RAY Compact 2-month** faucet and wall-mounted filter

Ref. AT20250US

Sterile

#### FILT'RAY Compact 2-month faucet and wall-mounted filter **Ref. AT20250US**

AQUATOOLS anti-Legionella and all-germ faucet and shower head filter. shower flow.

Device material: ABS.

Membrane type: tubular microfiltration. Membrane material: polyethylene.

Molecular weight cut-off:  $0.1 \, \mu m$  nominal and  $0.2 \, \mu m$  absolute sterilizing grade.

Filtration flow rate: 1.98 gal/min at 43.5 psi and 1.20 gal/min at 14.5 psi

(filter only, excludes any flow rate restriction in the faucet). Maximum upstream pressure at the point-of-use: 72.5 psi.

Maximum lifespan: 2 months from installation. Thermal shock resistance: 158°F for 30 minutes.

Chemical shock resistance: active chlorine levels of up to 100 ppm for 3 hours

(cumulative total).

Sterile filter.

FILT'RAY Compact sterile disposable water filters are:

CE marked Class Is Medical Devices in Europe that comply with European

Regulation EU 2017/745 CE Marking year 2023;

Class II Medical Devices in the U.S.A. with FDA-510(K) clearance.

Box of 10. Each filter is individually wrapped and sterile.