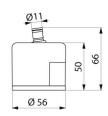

# TECHNICAL CHARACTERISTICS

FILT'RAY Compact 2-month faucet and wall-mounted filter - Ref. **AT20250US** 

| Technology | Point-of-use filtration                                                                                                                           |
|------------|---------------------------------------------------------------------------------------------------------------------------------------------------|
| Height     | 1.97 in; 50 mm                                                                                                                                    |
| Flow rate  | 1.20 gal/min at 14.5 psi, 1.98 gal/min<br>at 43.5 psi and 2.07 gal/min at 72.5<br>psi. 4.6 lpm at 1 bar, 7.6 lpm at 3 bar<br>and 9.4 lpm at 5 bar |
| Diameter   | 2.2 in; 56 mm                                                                                                                                     |
| Lifespan   | 2 months                                                                                                                                          |