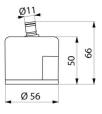

## FILT'RAY Compact 2-month faucet and wall-mounted filter - Ref. AT20250US

| Technology | Point-of-use filtration                                                                                                                           |
|------------|---------------------------------------------------------------------------------------------------------------------------------------------------|
| Height     | 1.97 in; 50 mm                                                                                                                                    |
| Flow rate  | 1.20 gal/min at 14.5 psi, 1.98 gal/min at<br>43.5 psi and 2.07 gal/min at 72.5 psi. 4.6<br>lpm at 1 bar, 7.6 lpm at 3 bar and 9.4 lpm<br>at 5 bar |
| Diameter   | 2.2 in; 56 mm                                                                                                                                     |
| Lifespan   | 2 months                                                                                                                                          |