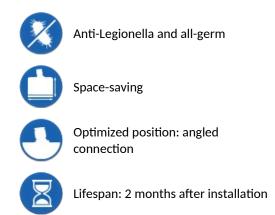

#### DESCRIPTION

FILT'RAY Compact 2-month faucet and wall-mounted filter Ref. AT20250US

AQUATOOLS anti-Legionella and all-germ faucet and shower head filter, shower flow. Device material: ABS. Membrane type: tubular microfiltration. Membrane material: polyethylene. Molecular weight cut-off: 0.1 μm nominal and 0.2 μm absolute sterilizing grade. Filtration flow rate: 1.98 gal/min at 43.5 psi and 1.20 gal/min at 14.5 psi (filter only, excludes any flow rate restriction in the faucet). Maximum upstream pressure at the point-of-use: 72.5 psi. Maximum lifespan: 2 months from installation. Thermal shock resistance: 158°F for 30 minutes. Chemical shock resistance: active chlorine levels of up to 100 ppm for 3 hours (cumulative total).

#### **ADVANTAGES**