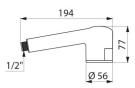

### FILT'RAY Compact 2-month handheld shower filter - Ref. AT20261US

| Connector  | M1/2"                                                                                                                                               |
|------------|-----------------------------------------------------------------------------------------------------------------------------------------------------|
| Technology | Point-of-use filtration                                                                                                                             |
| Height     | 3.03 in; 77 mm                                                                                                                                      |
| Length     | 7.64 in; 194 mm                                                                                                                                     |
| Flow rate  | 1.61 gal/min at 14.5 psi, 2.91 gal/min at<br>43.5 psi and 2.90 gal/min at 72.5 psi. 6.2<br>Ipm at 1 bar, 11.2 Ipm at 3 bar and 13.2<br>Ipm at 5 bar |
| Diameter   | 2.2 in; 56 mm                                                                                                                                       |
| Lifespan   | 2 months                                                                                                                                            |