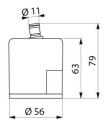

### FILT'RAY Compact 3-month faucet filter - Ref. AT20351US

| Technology | Point-of-use filtration                                                                                                                           |
|------------|---------------------------------------------------------------------------------------------------------------------------------------------------|
| Height     | 2.48 in; 63 mm                                                                                                                                    |
| Flow rate  | 1.01 gal/min at 14.5 psi, 1.67 gal/min<br>at 43.5 psi and 2.07 gal/min at 72.5<br>psi. 4.6 lpm at 1 bar, 7.6 lpm at 3 bar<br>and 9.4 lpm at 5 bar |
| Diameter   | 2.2 in; 56 mm                                                                                                                                     |
| Lifespan   | 3 months                                                                                                                                          |