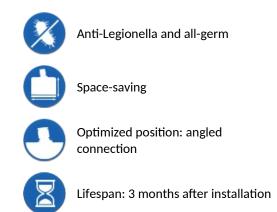

## ADVANTAGES

#### FILT'RAY Compact 3-month faucet filter Ref. AT20351US

AQUATOOLS anti-Legionella and all-germ faucet filter, straight flow. Device material: ABS.

Membrane type: tubular microfiltration.

Membrane material: polyethylene.

Maximum upstream pressure at the point-of-use: 72.5 psi.

Maximum lifespan: 3 months from installation.

Thermal shock resistance: 158°F for 30 minutes.

Chemical shock resistance: active chlorine levels of up to 100 ppm for 4 hours (cumulative total).