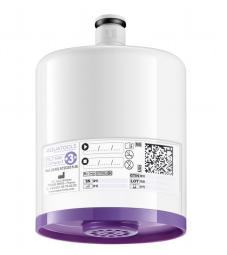

# FILT'RAY Compact 3-month faucet filter

Ref. AT20351US

Sterile

#### FILT'RAY Compact 3-month faucet filter Ref. AT20351US

AQUATOOLS anti-Legionella and all-germ faucet filter, straight flow. Device material: ABS.

Membrane type: tubular microfiltration.

Membrane material: polyethylene.

Box of 10. Each filter is individually wrapped and sterile.